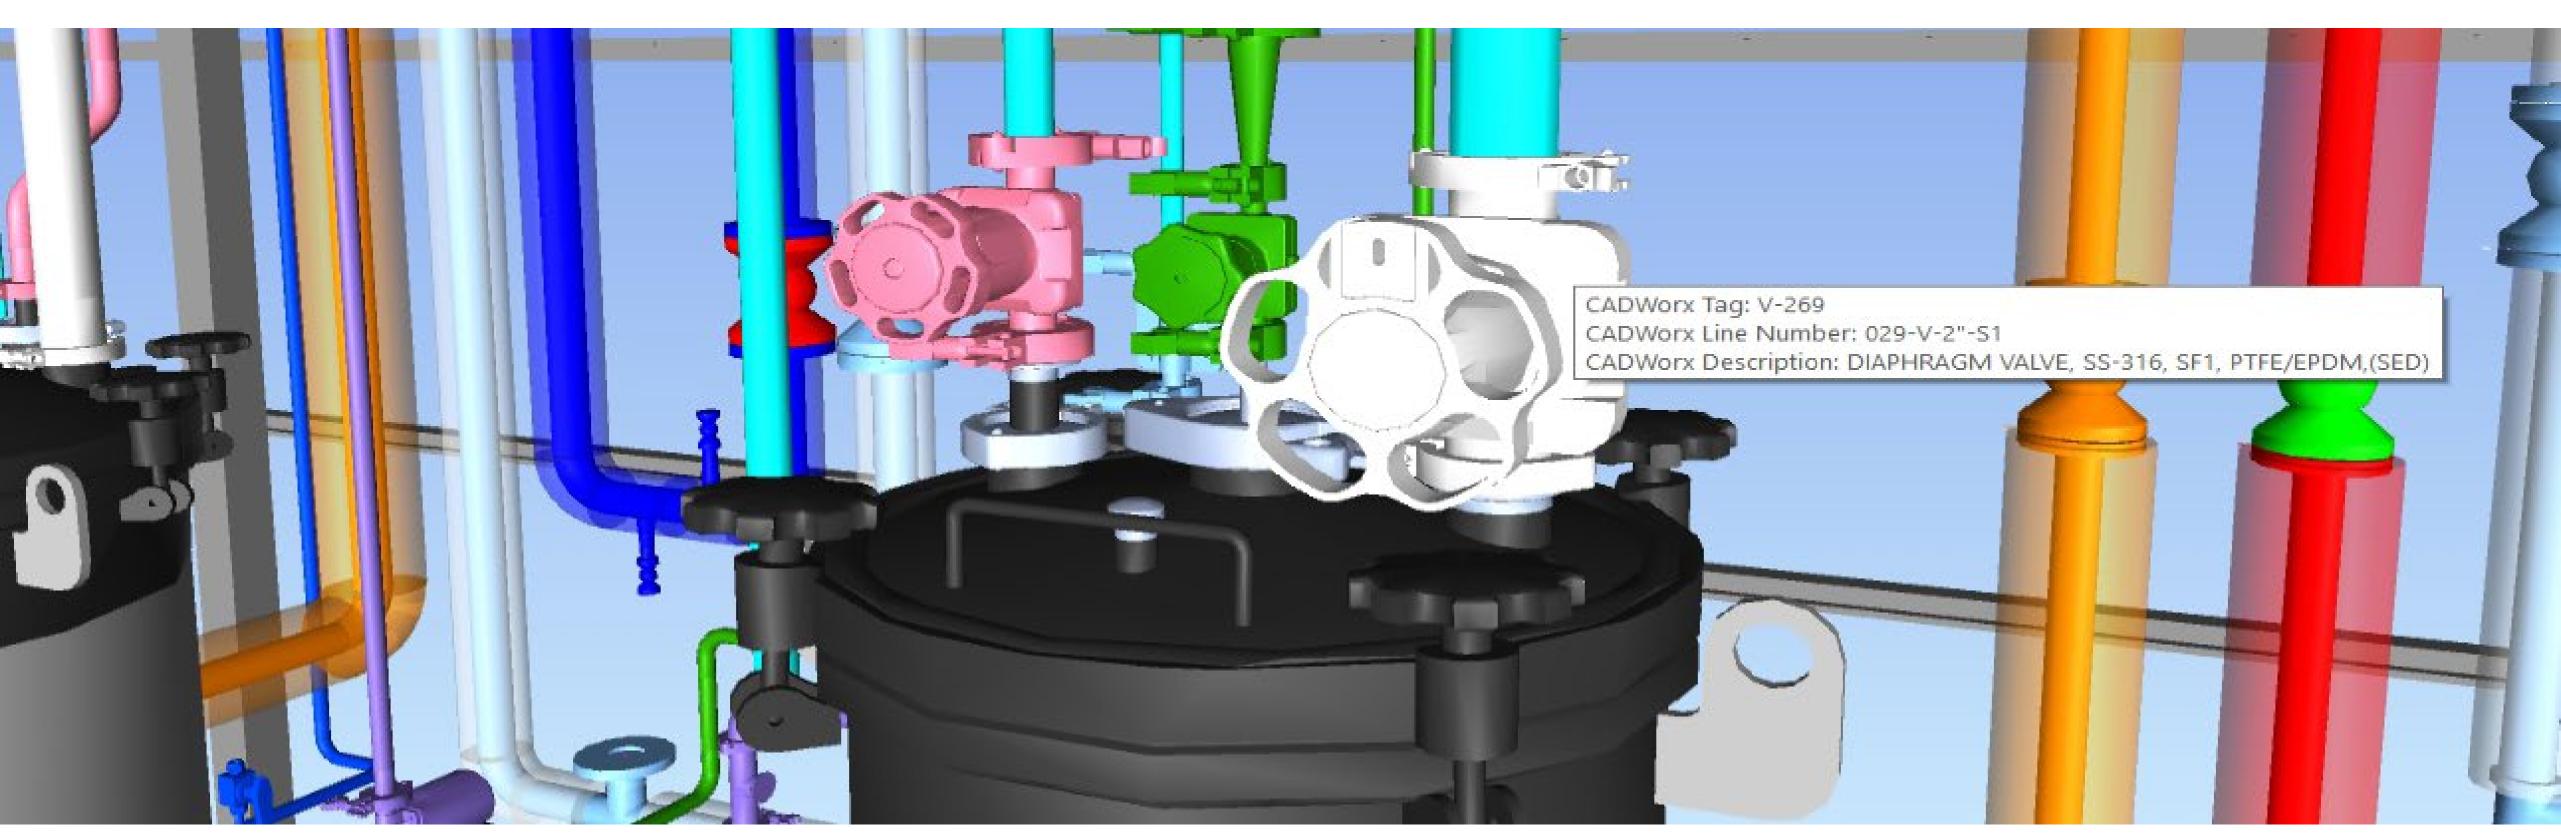

### Meptagon LTD

Advanced Technologies

All engineering information is linked and there is mutual information flow from one knowledge center to the others

- Interactive integration of virtual elements in the actual environment on real-time
- 3D integration, laser scanning and augmented reality tools as part of Meptagon's design toolbox. These advanced tools enable us to create a complete picture of the project prior to it's beginning
- Augmented reality for achieving greater precision and better simulations
- Conflicts are being checked with the objects on the ground,
   operations and accessibility