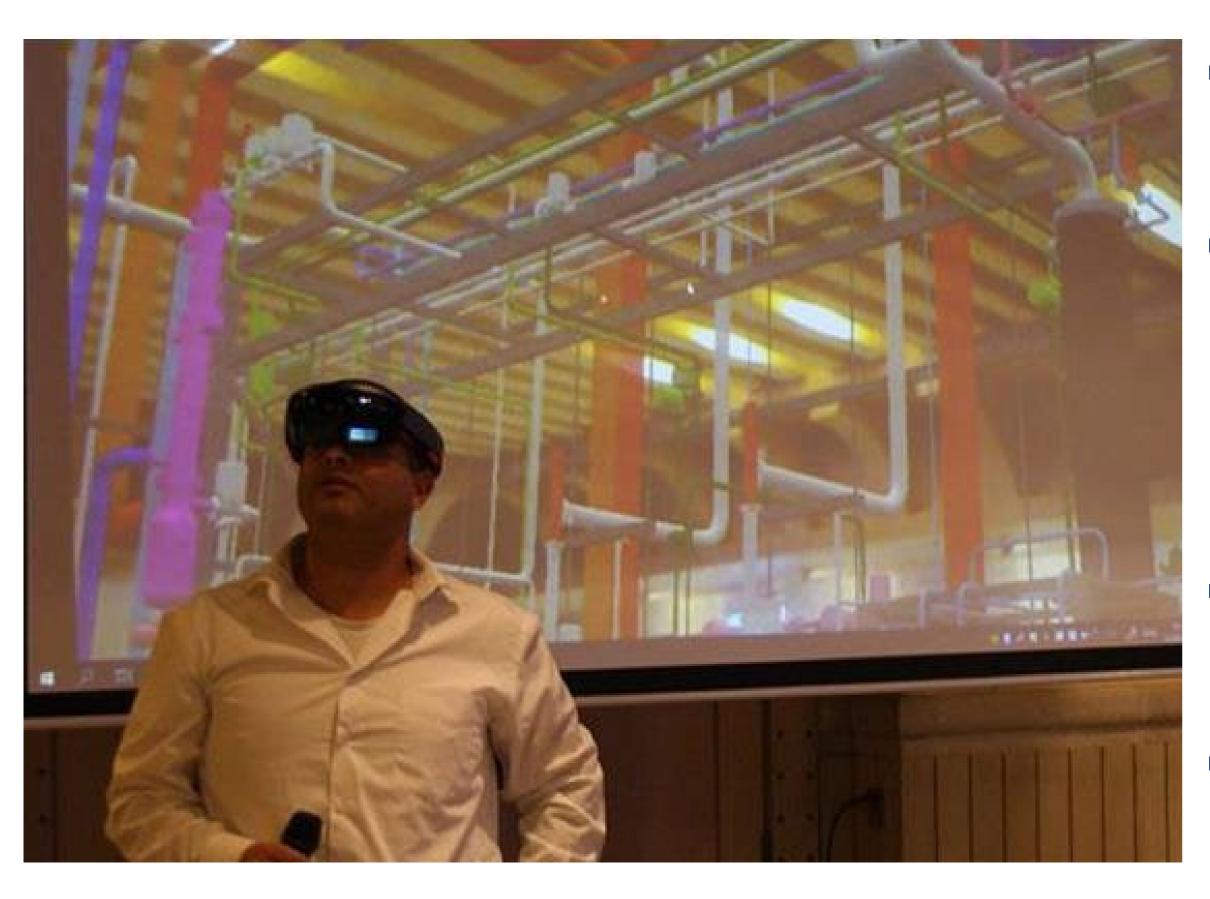

### Meptagon LTD

Advanced Technologies

All engineering information is linked and there is mutual information flow from one knowledge center to the others

- Interactive integration of virtual elements in the actual environment on real-time
- 3D integration, laser scanning and augmented reality tools as part of Meptagon's design toolbox. These advanced tools enable us to create a complete picture of the project prior to it's beginning
- Augmented reality for achieving greater precision and better simulations
- Conflicts are being checked with the objects on the ground,
   operations and accessibility