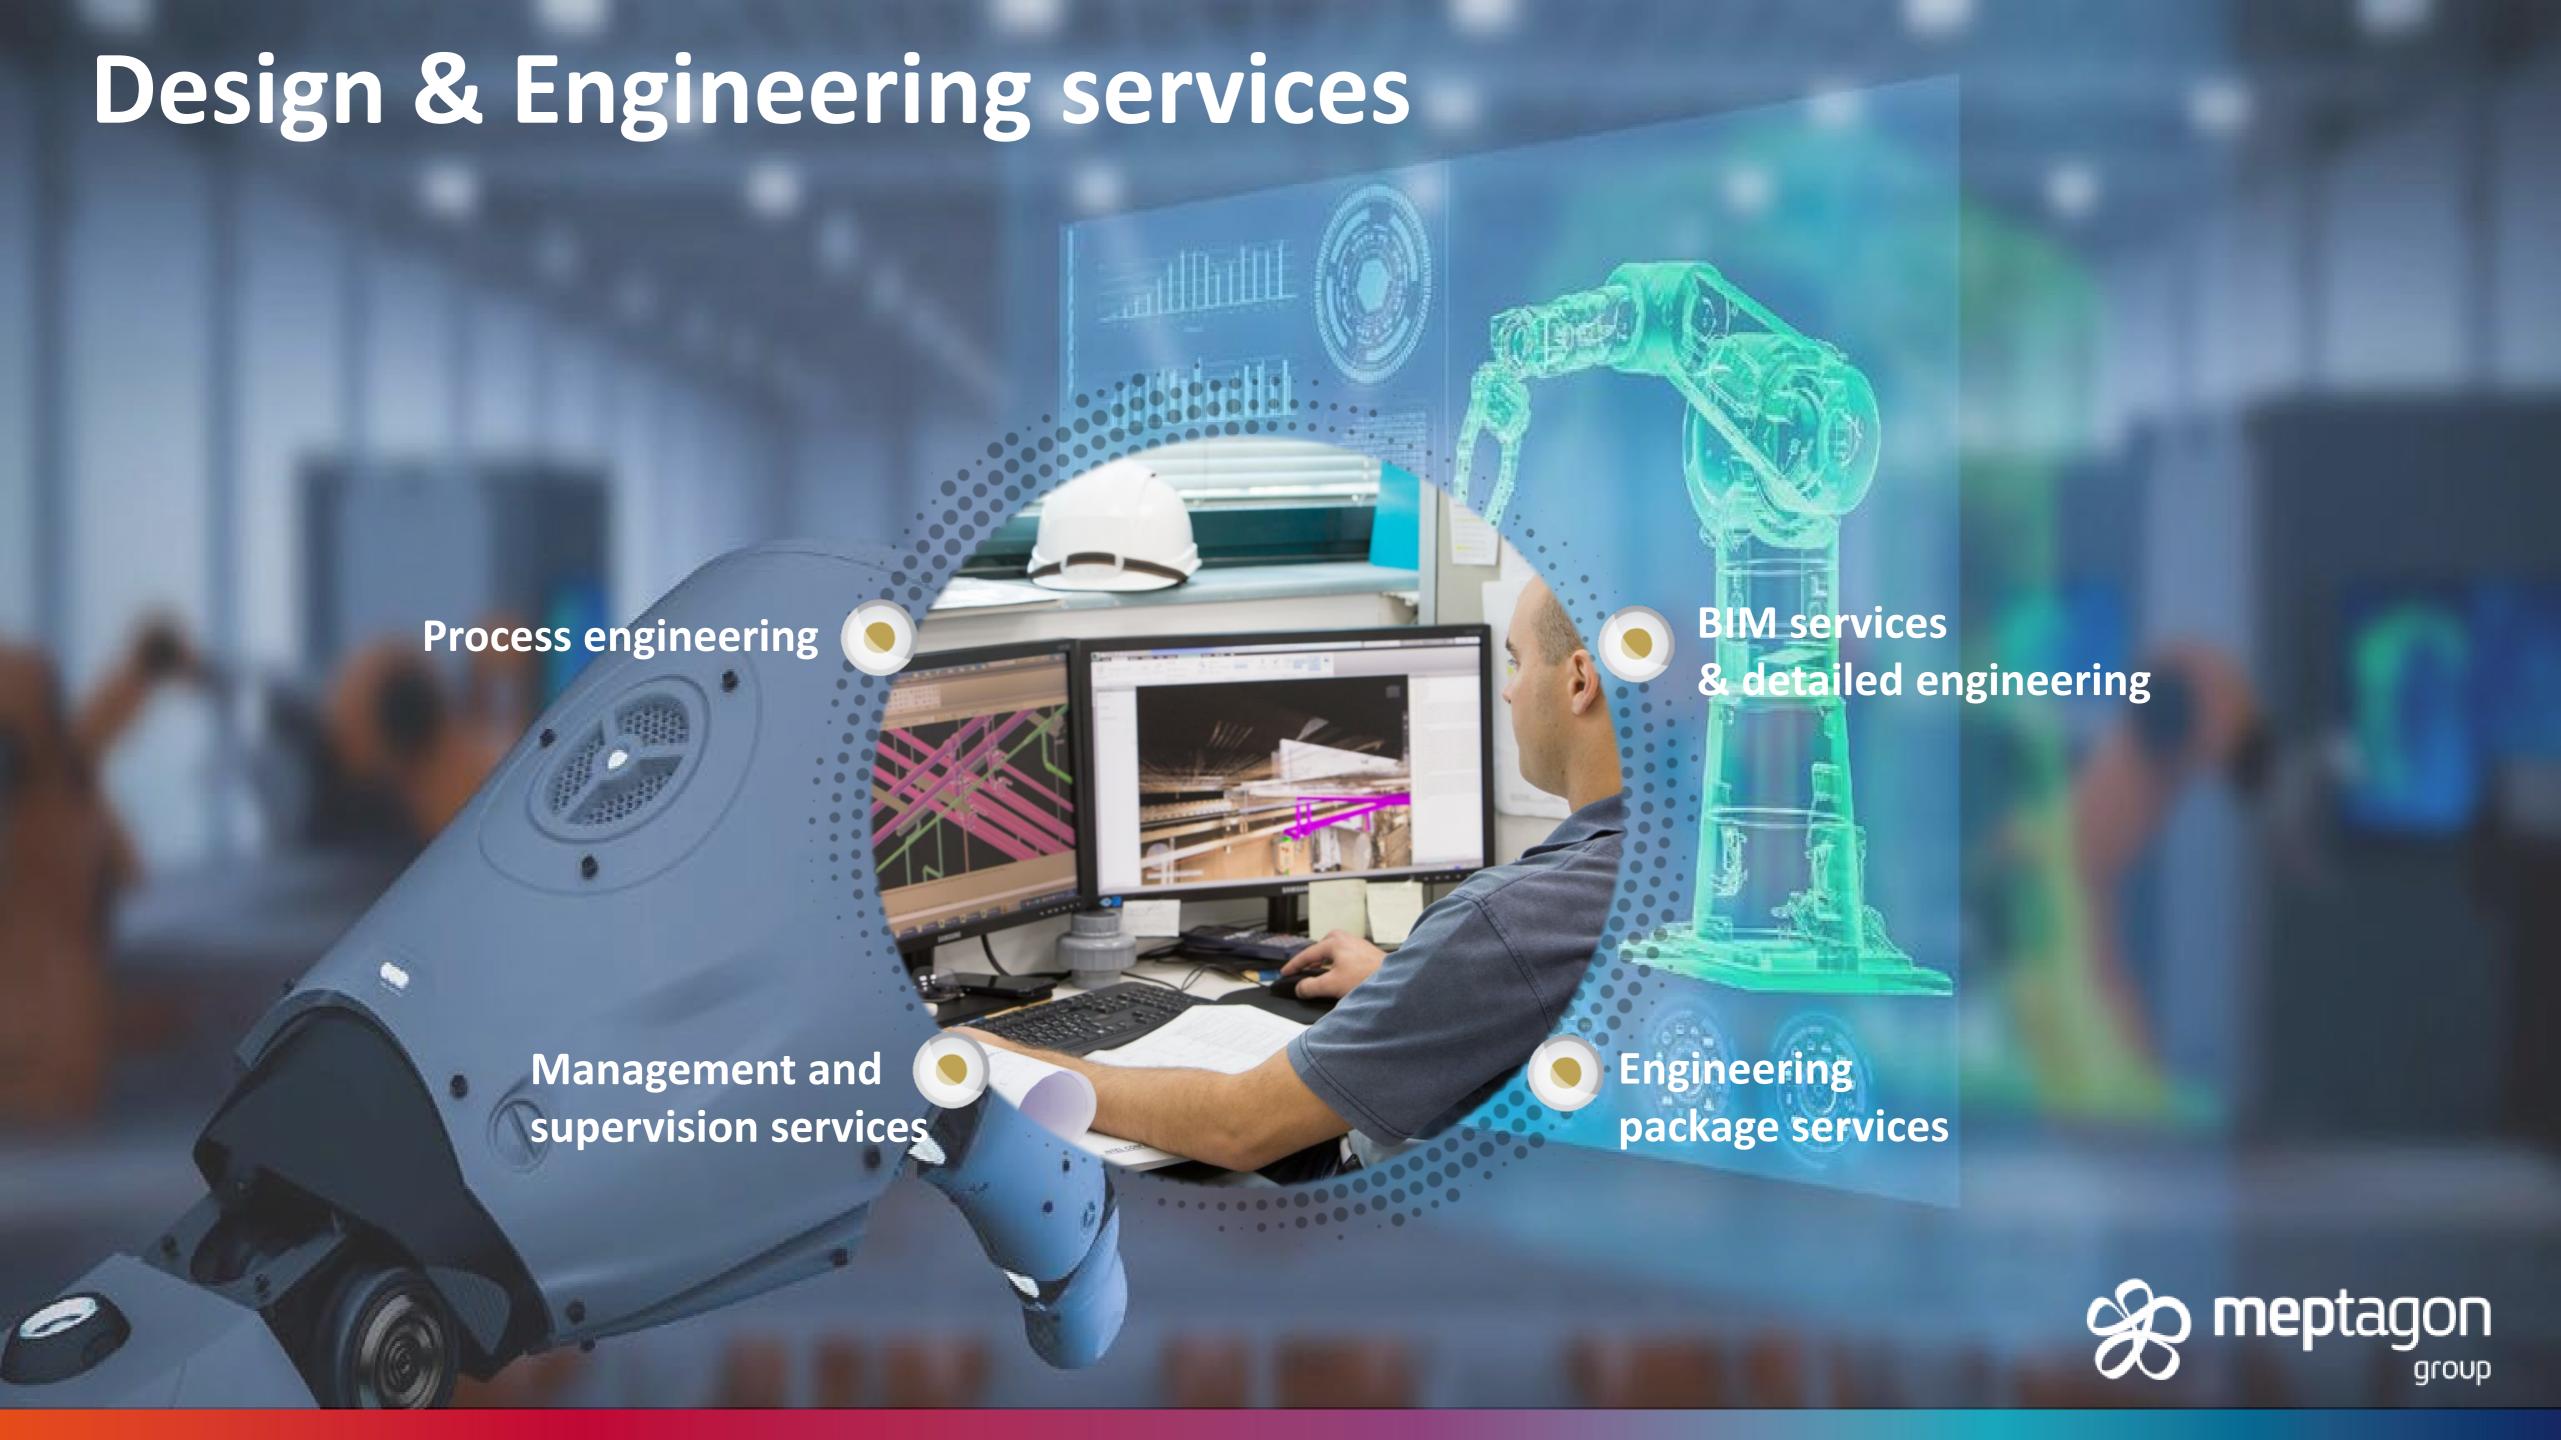

### Meptagon LTD

Advanced Technologies

All engineering information is linked and there is mutual information flow from one knowledge center to the others

- Interactive integration of virtual elements in the actual environment on real-time
- 3D integration, laser scanning and augmented reality tools as part of Meptagon's design toolbox. These advanced tools enable us to create a complete picture of the project prior to it's beginning
- Augmented reality for achieving greater precision and better simulations
- Conflicts are being checked with the objects on the ground,
   operations and accessibility